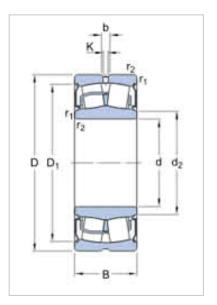

## WUXI GUANGQIANG BEARING TRADE CO.,LTD

| EARING |   |  |
|--------|---|--|
|        |   |  |
|        | ~ |  |

| Designação                           |               |  |
|--------------------------------------|---------------|--|
| Furo Cilíndrico                      | BS2-2213-2CS  |  |
| Furo Cônico                          | BS2-2213-2CSK |  |
| Dimensões principais (mm)            |               |  |
| d                                    | 65            |  |
| D                                    | 120           |  |
| В                                    | 38            |  |
| Classificações básicas de carga (KN) |               |  |
| Dyc Cr                               | 193           |  |
| Stc Cor                              | 216           |  |
| Limitando a velocidade               | 1500          |  |
| Peso (Kg)                            | 1.60          |  |

Sealed with contact seals on both sides. The internal design of a sealed bearing corresponds to that of an open bearing. The external dimensions are also the same except for bearings based on the 222 and 223 series. Its benefits : Reduced need for maintenance; Increased uptime and reliability; Grease savings; Environmentally friendly.